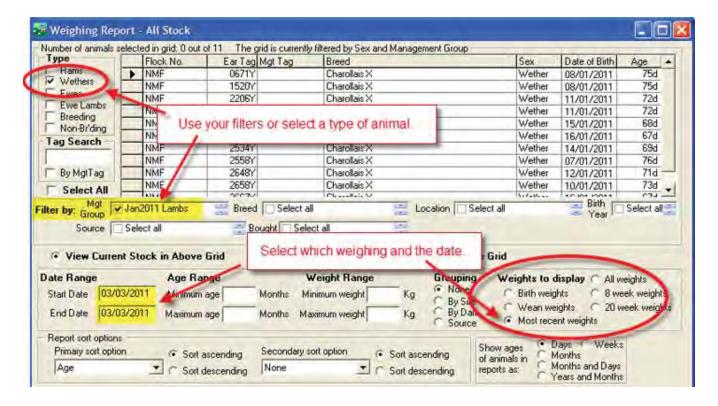

- 1. Use the filters to find the animals you want, or tick the *Type* box to refine your search.
- 2. If you know what date the sheep were weighed then put that date in both the **Start Date** and **End Date** boxes, otherwise enter a date range.
- 3. If you need to find animals of a certain size then use the **Weight Range** option to enter a maximum or minimum weight.
- 4. Choose which weights to display *Most Recent, All Weights, Birth Weight, Wean Weight, 8 or 20 Week Weight*.
- 5. View the report.